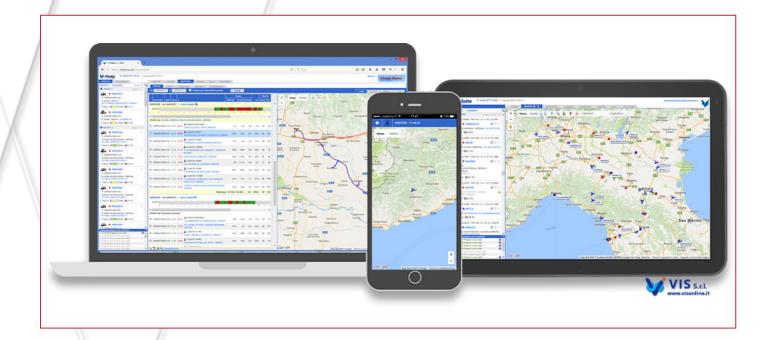

Thanks to a simple and intuitive interface, the fleet controller can monitor in real-time, from any device the vehicle position on the territory and the temperature on board (until a maximum of 4 sensors).

The highlights of the system are the customized control of the alarms and the possibility to display, print and send by e-mail, in real-time the temperature reports.