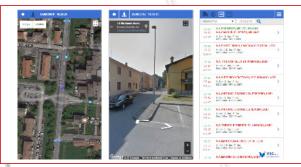

Thanks to a simple and intuitive interface, the fleet controller can monitor in real-time, from any device the vehicle position on the territory and the temperature on board (until a maximum of 4 sensors).