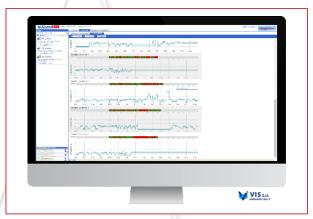

The highlights of the system are the customized control of the alarms and the possibility to display, print and send by e-mail, in real-time the temperature reports.